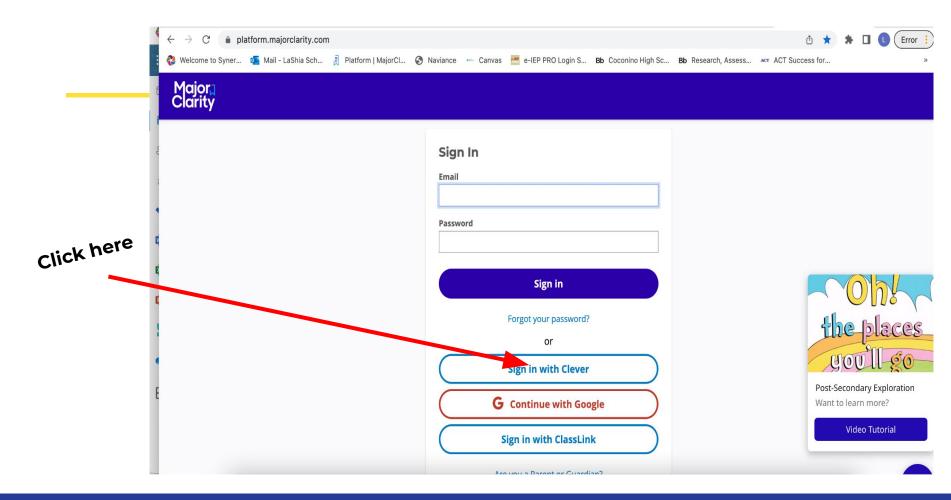

e location write down your passwords.
- Letter of Recommendations- give teachers and counselors 2-3 week notice.
- Attend a college rep visit and/or College Fair.
   Ask Tiffany or check CANVAS

### **Upcoming Events**

#### September

Minute meetings:

Next week! Check-ins, transcript review, post high school plan

#### October

**Post Secondary Pathways** Campaign Day: October 25th in the library

December

FAFSA opens **December 1st** 

Flagstaff College/Career Expo:

October 2nd

Senior Parent Night: Sept 12th at 5:30 PM on Teams

3:00pm-5:00pm

Sinagua Middle School

# Tasks for today

- 1. Log into Major Clarity.
- 2. View grade-level tasks in My Portfolio.
- 3. Learn how to search/compare colleges and update applications
- 4. Discover how to request transcripts using Major Clarity



# MC

## Login to MajorClarity using your Clever login. Scan QR code below



### **Exploring Major Clarity**

| E Assessments        Select a Strength        Select a Strength             E Career Exploration           Search Career Paths by Occupation        Select a Strength                                                                                                                                                                                                                                                                                                                                                                                        | kills and strengths. If you'vu<br>d Fit Score to help you get :<br>o learn by doing! Make sure<br>e. You can also favorite Car | Feedback Role